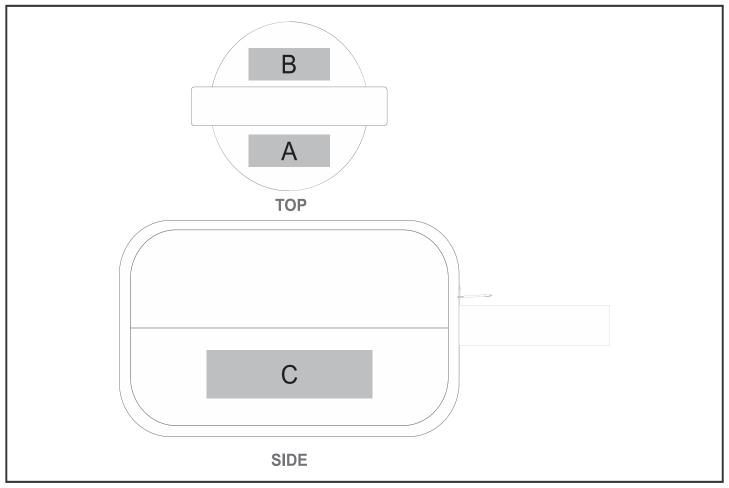

## **Branding Options:**

| Position | Branding Method (Branding Code) | No. of Colours | Dimension              |
|----------|---------------------------------|----------------|------------------------|
| Α        | Laser Engraving (LC)            | N/A            | 90mm wide x 90mm high  |
|          |                                 |                |                        |
| В        | Laser Engraving (LC)            | N/A            | 60mm wide x 20mm high  |
|          |                                 | _              |                        |
| С        | Screen Print (SB)               | 1 Colour       | 110mm wide x 30mm high |